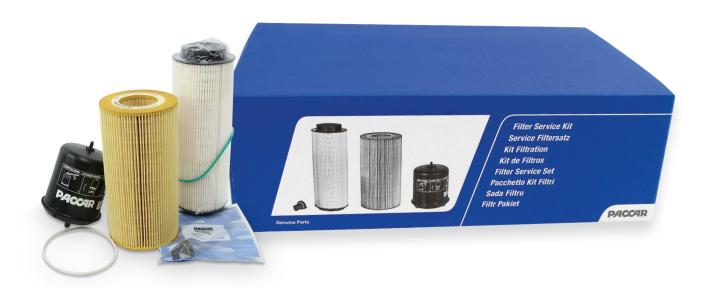

## **MX-11 & MX-13 ENGINE FILTER SERVICE KITS**

PACCAR Genuine Parts is known for quality parts that keep you on the road. The MX-13 and MX-11 Engine Filter Service Kits include all the filters needed for a routine service plus a drain plug in one convenient box optimizing uptime.

## **FEATURES & BENEFITS**

- Quality PACCAR Genuine parts that meet EPA 13 and EPA 17 requirements
- Oil filter, centrifugal oil filter (except as noted), fuel filter and oil drain plug included
- All filters for a routine service in one box
- Kits provide ease of service

## **ENGINE FILTER KITS**

| ENGINE FILTER<br>KITS                     | MX-13     |           |                     |           | MX-11       |                           |           |
|-------------------------------------------|-----------|-----------|---------------------|-----------|-------------|---------------------------|-----------|
| EPA:                                      | EPA13     | EPA17     | EPA17<br>No Spinner | EPA21     | EPA13/EPA17 | EPA13/EPA17<br>No Spinner | EPA21     |
| Kit Part Number                           | 1714364PE | 1718534PE | 1723202PE           | 1723763PE | 1715347PE   | 1719689PE                 | 1722795PE |
| Individual parts included in the kit are: |           |           |                     |           |             |                           |           |
| Engine Oil Filter<br>(Qty:1)              | 1948921PE | 2234788PE | 2234788PE           | 2234788PE | 2129253PE   | 2129253PE                 | 2253989PE |
| Centrifugal Oil Filter (Qty:1)            | 1922496PE | 1922496PE | N/A                 | N/A       | 1928869PE   | N/A                       | N/A       |
| Fuel Filter<br>(Qty:1)                    | 2277129PE | 2277129PE | 2277129PE           | 2272926PE | 2277129PE   | 2277129PE                 | 2272926PE |
| Oil Drain Plug<br>(Qty:1)                 | 1982821PE | 1982821PE | 1982821PE           | 1982821PE | 1982821PE   | 1982821PE                 | 1982821PE |